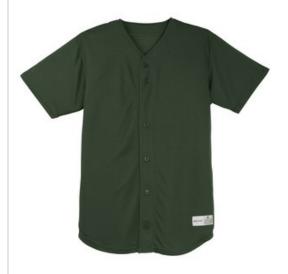

# Sport-Tek<sup>®</sup> PosiCharge<sup>®</sup> Tough Mesh Full-Button Jersey. ST220

Classic, full-button styling meets moisture-wicking, soft, smooth durability.

- 5.3-ounce, 100% polyester flat back mesh with PosiCharge technology
- Set-in sleeves
- Dyed-to-match buttons
- Buttons placed for ease of embellishment